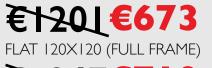

## Flat

FLAT 120X120 - FRAMES AVAILABLE IN BASIC, FULL FRAME, CLIPS OR BOARDS

FLAT 120X120 (BASIC)

€<u>1267</u>€710

FLAT 120X120 (CLIPS)

### **۠322€740**

FLAT 120X120 (BOARDS) (PANEL 48''X48'' NOT INCLUDED)

۠716<mark>€96</mark>1

FLAT 120X120 SIDE CLOSURES (OPTIONAL)

**€220 €123** 

C A = 170 cm / 66.98 inch B = 75 cm / 29.55 inch C = 90 cm / 35.46 inch