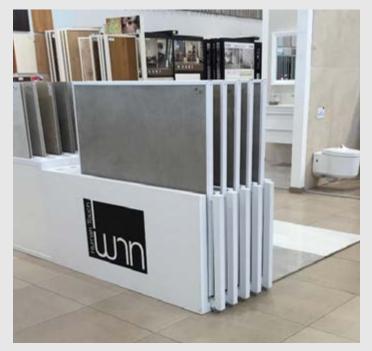

## Flat

FLAT 120X120 - FRAMES AVAILABLE IN BASIC, FULL FRAME, CLIPS OR BOARDS

FLAT 120X120 (BASIC)

€<u>1267</u>€710

FLAT 120X120 (CLIPS)

### **۠322€740**

FLAT 120X120 (BOARDS) (PANEL 48''X48'' NOT INCLUDED)

۠716<mark>€96</mark>1

FLAT 120X120 SIDE CLOSURES (OPTIONAL)

**€220 €123** 

C A = 170 cm / 66.98 inch B = 75 cm / 29.55 inch C = 90 cm / 35.46 inch

SHOWN ABOVE: FLAT 120X120 -BOARDS

SHOWN ABOVE: FLAT 120X120 -FULL FRAME

SHOWN ABOVE: FLAT 120X120 -CLIPS

CLICK HERE TO DOWNLOAD THE FULL PROMOTIONAL CATALOG