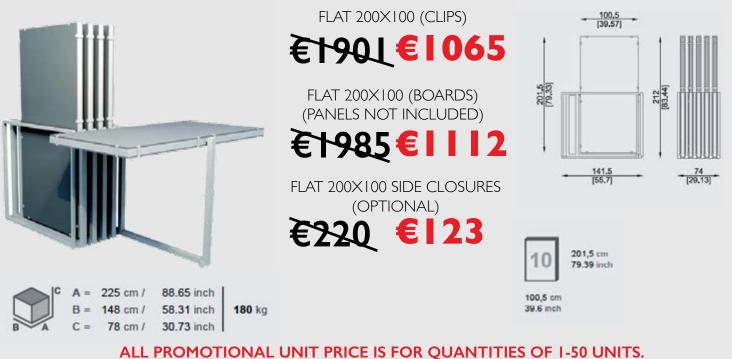

#### FLAT 200X100 - FRAMES AVAILABLE IN CLIPS, BOARDS

ALL PRICES ARE EX-FACTORY AND INVOICED IN EUROS.

www.itilesllc.com | info@itilesllc.com | +1 (919) 491-0552

# Flat