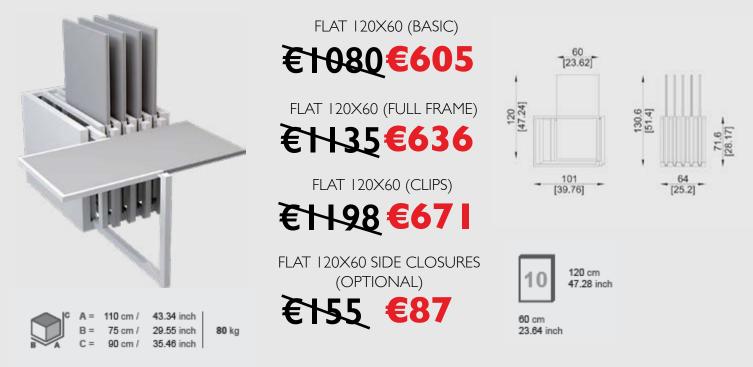

# Flat

#### FLAT 120X60 - FRAMES AVAILABLE IN BASIC, FULL FRAME, CLIPS



#### FLAT 200X100 - FRAMES AVAILABLE IN CLIPS, BOARDS



ALL PRICES ARE EX-FACTORY AND INVOICED IN EUROS.

www.itilesllc.com | info@itilesllc.com | +1 (919) 491-0552

## Flat

FLAT 120X120 - FRAMES AVAILABLE IN BASIC, FULL FRAME, CLIPS OR BOARDS



FLAT 120X120 (BASIC)



€<u>1267</u>€710

FLAT 120X120 (CLIPS)

### **۠322€740**

FLAT 120X120 (BOARDS) (PANEL 48''X48'' NOT INCLUDED)

۠716<mark>€96</mark>1

FLAT 120X120 SIDE CLOSURES (OPTIONAL)

**€220 €123** 







C A = 170 cm / 66.98 inch B = 75 cm / 29.55 inch C = 90 cm / 35.46 inch

ch 100 kg

ALL PROMOTIONAL UNIT PRICE IS FOR QUANTITIES OF 1-50 UNITS. ALL PRICES ARE EX-FACTORY AND INVOICED IN EUROS.

www.itilesllc.com | info@itilesllc.com | +1 (919) 491-0552



SHOWN ABOVE: FLAT 120X120 -BASIC



SHOWN ABOVE: FLAT 120X120 -BOARDS