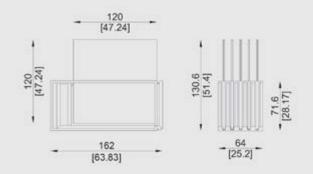

## Flat

FLAT 120X120 - FRAMES AVAILABLE IN BASIC, FULL FRAME, CLIPS OR BOARDS

FLAT 120X120 (BASIC)

€<u>1267</u>€710

FLAT 120X120 (CLIPS)

### **۠322€740**

FLAT 120X120 (BOARDS) (PANEL 48''X48'' NOT INCLUDED)

۠716<mark>€96</mark>1

FLAT 120X120 SIDE CLOSURES (OPTIONAL)

**€220 €123** 

C A = 170 cm / 66.98 inch B = 75 cm / 29.55 inch C = 90 cm / 35.46 inch