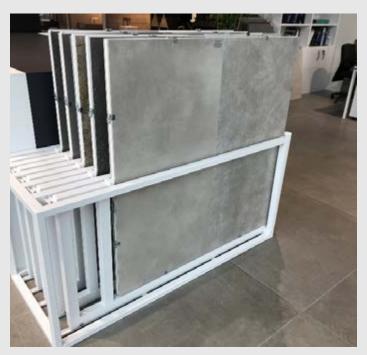

## Flat

FLAT 120X120 - FRAMES AVAILABLE IN BASIC, FULL FRAME, CLIPS OR BOARDS

FLAT 120X120 (BASIC)

€<u>1267</u>€710

FLAT 120X120 (CLIPS)

### **۠322€740**

FLAT 120X120 (BOARDS) (PANEL 48''X48'' NOT INCLUDED)

۠716<mark>€96</mark>1

FLAT 120X120 SIDE CLOSURES (OPTIONAL)

**€220 €123** 

C A = 170 cm / 66.98 inch B = 75 cm / 29.55 inch C = 90 cm / 35.46 inch

SHOWN ABOVE: FLAT 120X120 -BOARDS

SHOWN ABOVE: FLAT 120X120 -FULL FRAME

SHOWN ABOVE: FLAT 120X120 -CLIPS

CLICK HERE TO DOWNLOAD THE FULL PROMOTIONAL CATALOG