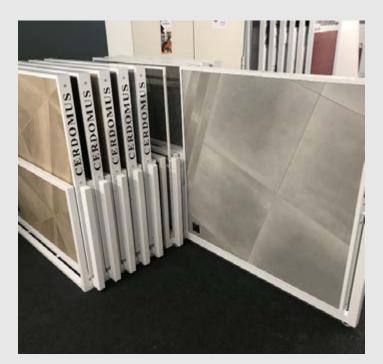

## Flat

FLAT 120X120 - FRAMES AVAILABLE IN BASIC, FULL FRAME, CLIPS OR BOARDS

FLAT 120X120 (BASIC)

€<u>1267</u>€710

FLAT 120X120 (CLIPS)

### **۠322€740**

FLAT 120X120 (BOARDS) (PANEL 48''X48'' NOT INCLUDED)

۠716<mark>€96</mark>1

FLAT 120X120 SIDE CLOSURES (OPTIONAL)

**€220 €123** 

C A = 170 cm / 66.98 inch B = 75 cm / 29.55 inch C = 90 cm / 35.46 inch

SHOWN ABOVE: FLAT 120X120 -BOARDS

SHOWN ABOVE: FLAT 120X120 -FULL FRAME

SHOWN ABOVE: FLAT 120X120 -CLIPS

CLICK HERE TO DOWNLOAD THE FULL PROMOTIONAL CATALOG